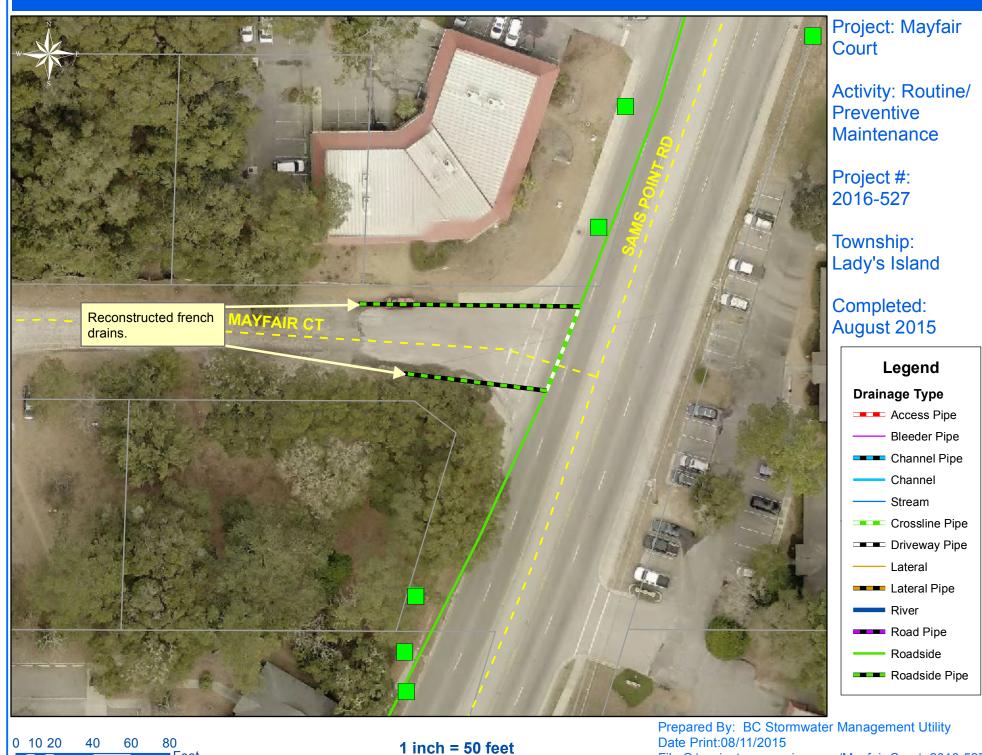

## Beaufort County Public Works Stormwater Infrastructure

Project Summary

Feet

File:C:\project summaries map/Mayfair Court\_2016-527